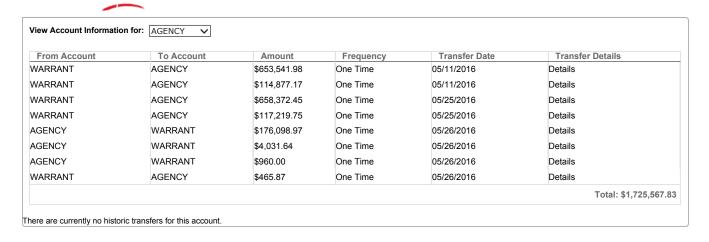

## View Wire Activity for: AGENCY

|                |              |             |            |                           |                    | Sea   |
|----------------|--------------|-------------|------------|---------------------------|--------------------|-------|
| Wire Name:     | Transmitted: | Amount:     | Rep Code:  | Receiving Account Number: | Receiving FI:      | OMAD: |
| The OMNI Group | 05/12/2016   | \$40,210.43 | 0809140002 | 215319939                 | JPMCHASE           |       |
| The OMNI Group | 05/27/2016   | \$40,160.43 | 0809140002 | 215319939                 | JPMCHASE           |       |
| FSA            | 05/27/2016   | \$2,335.02  | 0823140008 | 1002034901                | VILLAGE BK & TRUST |       |
| DCRP           | 05/27/2016   | \$1,319.83  | 0823140009 | 304230960                 | JPMCHASE           |       |