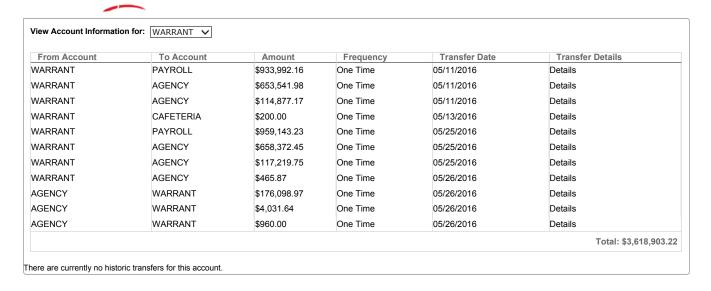

## View Wire Activity for: WARRANT ✓

|                         |              |              |            |                           |                 | Sea   |
|-------------------------|--------------|--------------|------------|---------------------------|-----------------|-------|
| Wire Name:              | Transmitted: | Amount:      | Rep Code:  | Receiving Account Number: | Receiving FI:   | OMAD: |
| ENERGY SOLVE            | 05/05/2016   | \$129,787.50 | 0101150003 | 2212870                   | SQUARE 1 BANK   |       |
| SERIES 2008 Interest    | 05/10/2016   | \$41,373.75  | 0509150003 | GLA 111-565               | BK OF NY Mellon |       |
| SERIES 2014 Princ & Int | 05/10/2016   | \$185,150.00 | 0509150004 | GLA 111-565               | BK OF NY Mellon |       |
| ENERGY SOLVE            | 05/19/2016   | \$57,597.15  | 0101150003 | 2212870                   | SQUARE 1 BANK   |       |